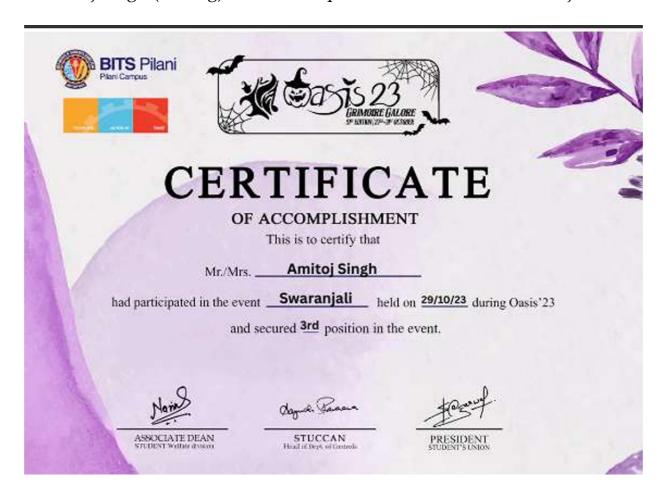

#### **BITS PILANI OASIS**

Oasis, the annual cultural fest of BITS Pilani, is one of India's largest and most anticipated college festivals. Known for its vibrant energy and diverse range of events, Oasis spans several days, featuring competitions in music, dance, drama, fashion, literature, and fine arts. The fest also hosts professional performances, celebrity appearances, and engaging workshops. Renowned for its unique blend of talent and creativity, Oasis attracts participants from across the country, creating an electrifying atmosphere of camaraderie and celebration on the BITS Pilani campus.

1. Amitoj Singh (Tarang)-Secured 3rd position in the event Swaranjali