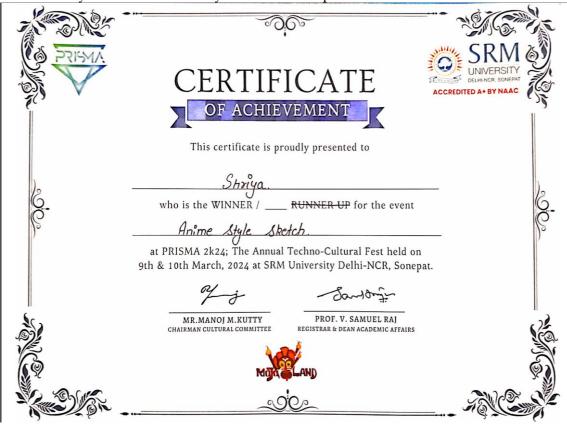

6. Srijug won the Tattoo making painting competition

9. Devashish won the Best out of Waste competition

10. Devashish won the key chain making competition

11. Shriya won the Anime Style Sketcch Competition