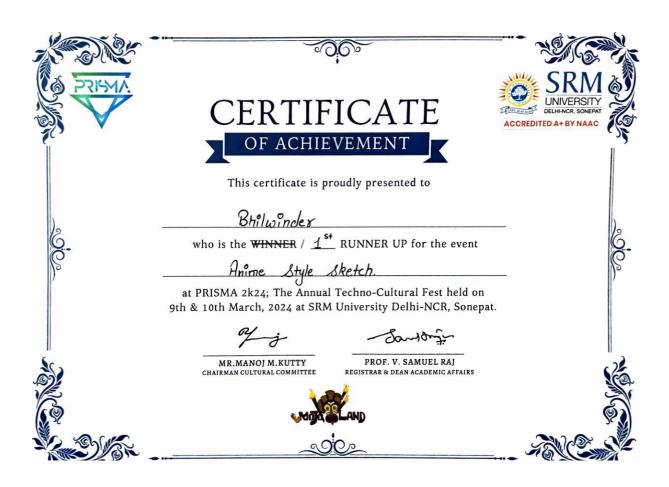

12. Bhilwinder secured 2<sup>nd</sup> position in Anime Style Sketch Competition

13. Sulagna secured 3<sup>rd</sup> position in Anime Style Sketch Competition

15. Mr Prisma was titled to Lakshay Kaushik in Prisma 2k24