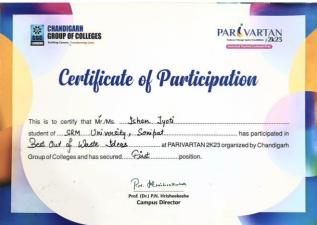

Established under Haryana Private University Act 2006 as amended by Act no 8 of 2013 and recognized by  $UGC\ u/s\ 2(f)$  of  $UGC\ Act,\ 1956$ 

| Second Position<br>(Sketch Noir)                      | Individual | Inter-University |                                                                                     | Anjali                                           |
|-------------------------------------------------------|------------|------------------|-------------------------------------------------------------------------------------|--------------------------------------------------|
| Runner Up - Second<br>Position<br>(Instrumental)      | Individual | Inter-University | OASIS 2K23<br>(BITS PILANI)<br>Held on 29<br>October 2023                           | Amitoj                                           |
| Winner (BGMI)                                         | Individual |                  | The Damru Fest<br>(Rishihood<br>University) held                                    | Divyansh<br>Singh                                |
| Winner - First position                               | Team       | Inter-University | on 29 November<br>2024                                                              | Divyansh Singh Rishit Basra Chirag Raghav Gautam |
| Second Position<br>(Mehendi)                          | Individual | Inter-University | CGC Parivartan-<br>National Techno<br>Cultural Fest                                 | Anjali                                           |
| Winner - First<br>Position                            | Individual | Inter-University | organised by<br>Chandigarh<br>Group Of<br>Colleges<br>held on 30-31<br>October 2023 | Ishan Jyoti                                      |
| Runner Up Second<br>position (On Spot<br>Photography) | Individual | Inter-University | PANORAMA'24<br>(Janki Devi<br>Memorial<br>College)<br>held on 10 April<br>2024      | Insaf<br>Rehman                                  |