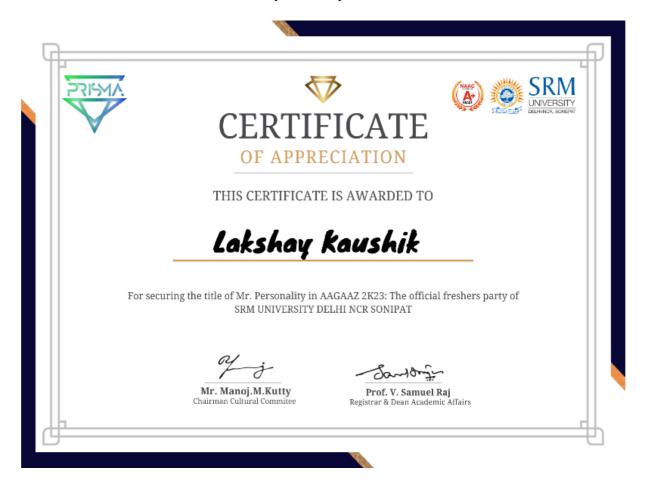

### AAGAZ 2023: SRM University Delhi NCR Sonepat's

**Aagaz 2k23** was the lively freshers' party organized by SRM University, Sonepat, to welcome the new batch of students. The event featured vibrant decor, cultural performances, talent competitions like **Mr. and Ms. Fresher**, and energetic activities such as dance, singing, and fashion shows. Special attractions included guest performances and a DJ night, creating a festive atmosphere where students, faculty, and seniors bonded and celebrated together. It was a perfect blend of talent, fun, and camaraderie!

MR. AAGAAZ title was one by Amitoj Singh

MS. AAGAAZ title was one by Anshika Rai

MR. PERSONALITY title was one by Lakshay Kaushik

MR. WELL DRESSED title was one by Aryan

MISS. WELL DRESSED title was one by Sanya Jain