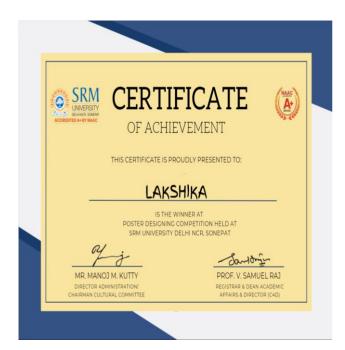

Poster Making Competition 2023 at SRM University Delhi NCR, Sonepat The Poster Making Competition 2023 at SRM University, Delhi-NCR, Sonepat, provided a platform for students to showcase their creativity and artistic expression. Participants designed impactful posters on various themes, blending art and messaging to convey their ideas effectively. The event encouraged innovation, awareness, and visual storytelling, highlighting the talents of students and fostering a spirit of engagement and collaboration.

- 1. Lakshika secured 1st position in Poster Making Competition
- 2. Anjali secured 2<sup>nd</sup> position in Poster Making Competition
- 3. Srijug secured 3<sup>rd</sup> position in Poster Making Competition