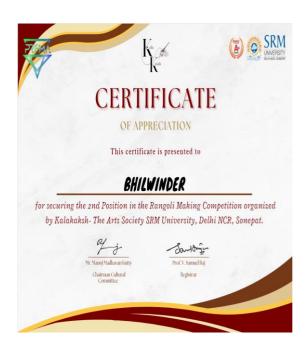

### Rangoli Competition at SRM University Delhi NCR, Sonepat

The Rangoli Competition at SRM University, Delhi-NCR, Sonepat was a colorful and creative event where students showcased their artistic talents by designing intricate and vibrant rangoli patterns. Participants used traditional and modern themes, incorporating diverse colors and materials, to create stunning displays. The event celebrated cultural heritage, teamwork, and innovation, fostering a spirit of creativity and community among students.

- 1. Srijug secured 1st position In Rangoli Making Competition
- 2. Bhilwinder secured 2<sup>nd</sup> position in Rangoli Making Competition
- 3. Lakshay secured 3<sup>rd</sup> position in Rangoli Making Competition