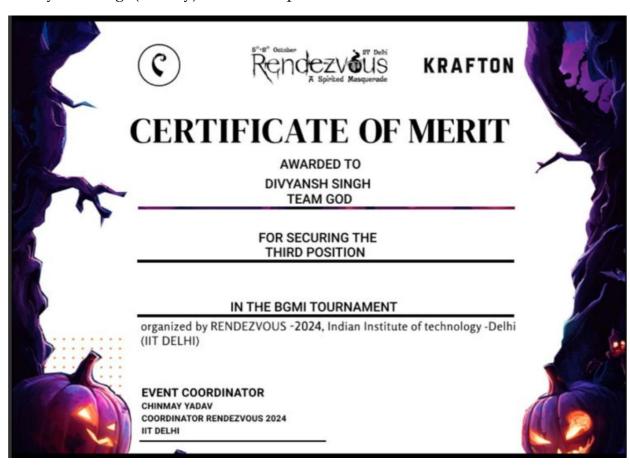

#### Rendezvous IIT Delhi

Rendezvous, the annual cultural fest of IIT Delhi, is one of the largest and most prestigious college fests in India. It brings together students from across the country to participate in an electrifying mix of events, including music, dance, drama, fashion, literature, and fine arts. Known for its star-studded performances, high-energy competitions, and interactive workshops, Rendezvous creates a vibrant platform for showcasing talent and fostering cultural exchange. With its grand scale, celebrated guest appearances, and diverse lineup of activities, Rendezvous is a muchanticipated event in the student community.

1.Divyansh Singh(Duality)-Secured 3<sup>rd</sup> position in the BGMI Tournament