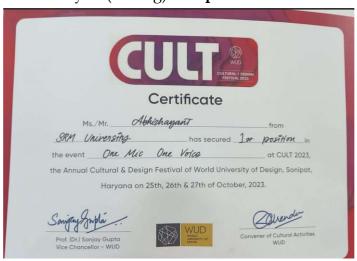

1. Abhishayant(Tarang) - 1st position under the category of ONE MIC ONE VOICE

2. Akshat Sharma (Duality)-Secured 3rd position in the event WWE 2k23.

Divyansh Raghav Chirag Rishit

4.Devraj Santhaliya (Kalakaksh)- Secured 2<sup>nd</sup> position in the event Sketch Noir