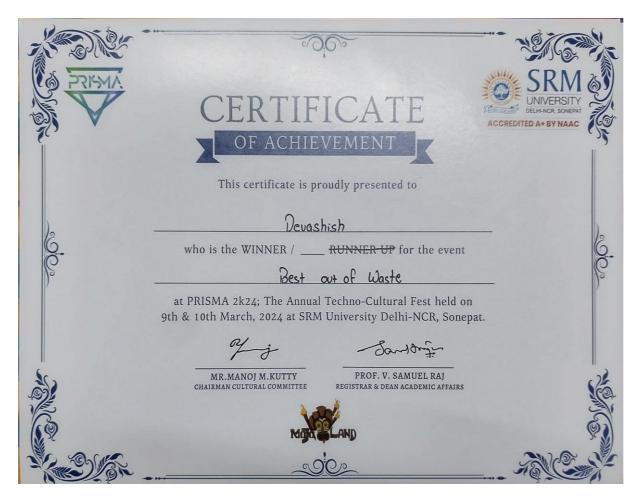

6. Srijug won the Tattoo making painting competition

9. Devashish won the Best out of Waste competition

10. Devashish won the key chain making competition

11. Shriya won the Anime Style Sketcch Competition

21. Best out of Waste were titled to Devashish Biswas & Darashveer Singh in Prisma2k24

22. Prisma Clicks was titled to Insaf Rehman in Prisma2k24

23. Runner Up (Prisma Clicks) was titled to Nitya Nandwani in Prisma2k24