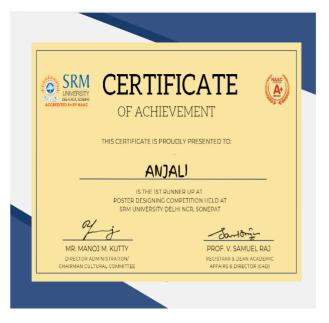

Poster Making Competition 2023 at SRM University Delhi NCR, Sonepat The Poster Making Competition 2023 at SRM University, Delhi-NCR, Sonepat, provided a platform for students to showcase their creativity and artistic expression. Participants designed impactful posters on various themes, blending art and messaging to convey their ideas effectively. The event encouraged innovation, awareness, and visual storytelling, highlighting the talents of students and fostering a spirit of engagement and collaboration.

- 1. Lakshika secured 1st position in Poster Making Competition
- 2. Anjali secured 2<sup>nd</sup> position in Poster Making Competition
- 3. Srijug secured 3<sup>rd</sup> position in Poster Making Competition