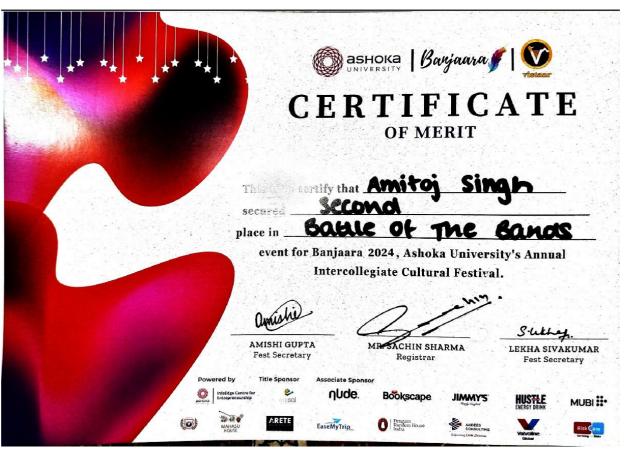

#### Banjaara(Ashoka University Annual Techno Cultural Fest)

Banjaara, the annual techno-cultural fest of Ashoka University, is a dynamic celebration of creativity, technology, and culture. Known for its vibrant and inclusive atmosphere, the fest brings together students from across the country to participate in an array of events, including music and dance performances, technical challenges, literary contests, and dramatic arts.

# 1.Amitoj Singh(Tarang)-Secured 2<sup>nd</sup> position in the event Battle of Bands