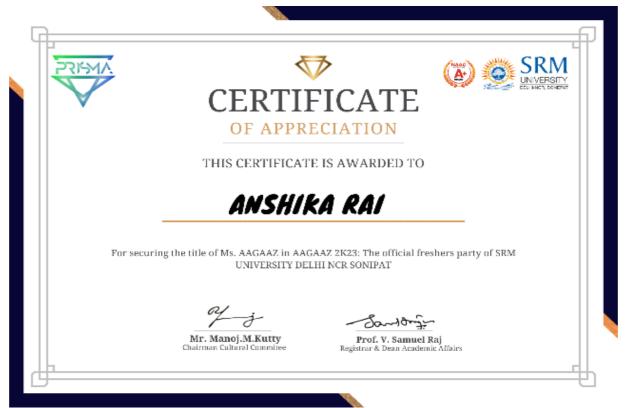

### AAGAZ 2023: SRM University Delhi NCR Sonepat's

**Aagaz 2k23** was the lively freshers' party organized by SRM University, Sonepat, to welcome the new batch of students. The event featured vibrant decor, cultural performances, talent competitions like **Mr. and Ms. Fresher**, and energetic activities such as dance, singing, and fashion shows. Special attractions included guest performances and a DJ night, creating a festive atmosphere where students, faculty, and seniors bonded and celebrated together. It was a perfect blend of talent, fun, and camaraderie!

MR. AAGAAZ title was one by Amitoj Singh

MS. AAGAAZ title was one by Anshika Rai

MR. PERSONALITY title was one by Lakshay Kaushik

MR. WELL DRESSED title was one by Aryan

MISS. WELL DRESSED title was one by Sanya Jain