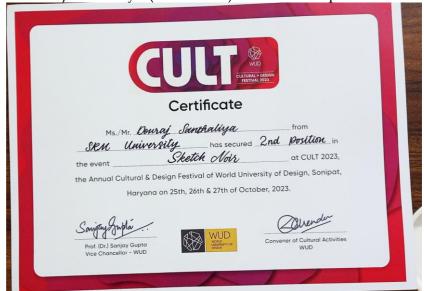

1. Abhishayant(Tarang) - 1st position under the category of ONE MIC ONE VOICE

2. Akshat Sharma (Duality)-Secured 3rd position in the event WWE 2k23.

Divyansh Raghav Chirag Rishit

4.Devraj Santhaliya (Kalakaksh)- Secured 2<sup>nd</sup> position in the event Sketch Noir