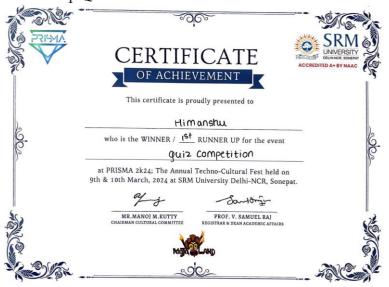

24. Runner Up (Tekken) was titled to Lakshay Jha in Prisma2k24

25. Runner Up (FIFA) was titled to Akshat Sharma in Prisma2k24

26. Quiz Competiton was titled to Himanshu in Prisma2k24

27. Fan Theories was titled to Pratham

#### Runner Up Quiz was titled to Himanshu in Prisma2k24