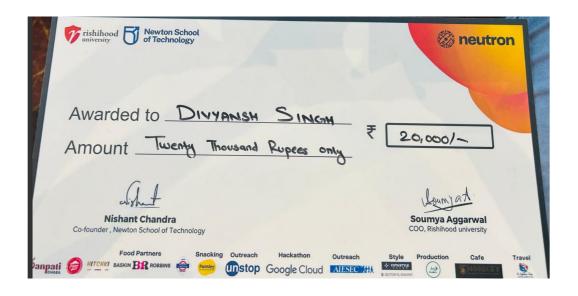

#### **NUETRON Rishihood University**

Neutron, the cultural fest of Rishihood University, is a dynamic celebration of creativity, talent, and cultural heritage. The fest features an exciting lineup of events, including music, dance, art, drama, and literary competitions, providing students with a platform to showcase their skills. Known for its lively atmosphere, engaging workshops, and vibrant performances, Neutron brings together students from diverse backgrounds to foster camaraderie, collaboration, and a spirit of celebration.

Production

Cafe

Travel

Partners

Production

Cafe

Travel

2.Divyansh Singh (Duality)- Won the nnuetron under gaming solo category