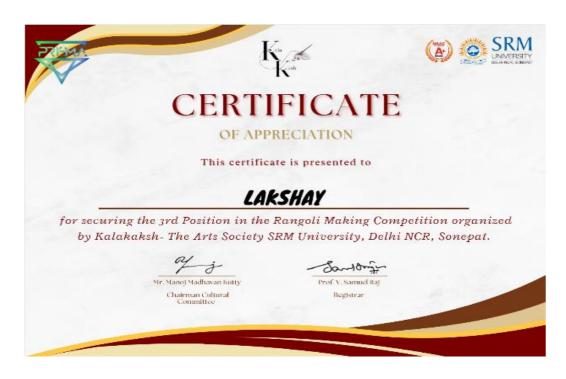

### Rangoli Competition at SRM University Delhi NCR, Sonepat

The Rangoli Competition at SRM University, Delhi-NCR, Sonepat was a colorful and creative event where students showcased their artistic talents by designing intricate and vibrant rangoli patterns. Participants used traditional and modern themes, incorporating diverse colors and materials, to create stunning displays. The event celebrated cultural heritage, teamwork, and innovation, fostering a spirit of creativity and community among students.

- 1. Srijug secured 1st position In Rangoli Making Competition
- 2. Bhilwinder secured 2<sup>nd</sup> position in Rangoli Making Competition
- 3. Lakshay secured 3<sup>rd</sup> position in Rangoli Making Competition