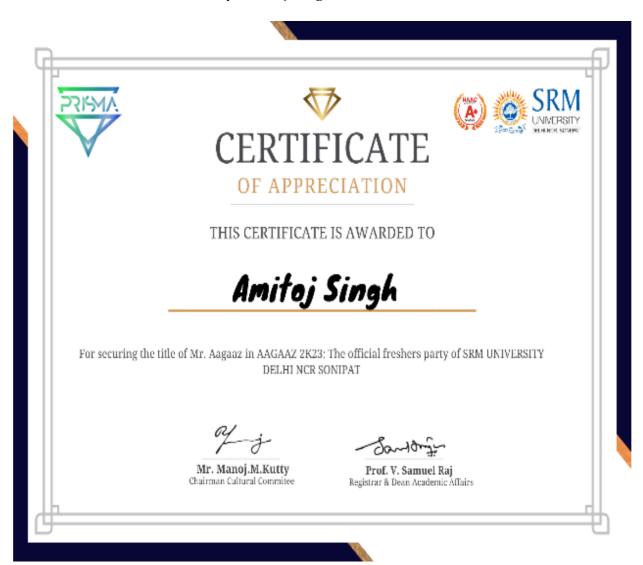

### AAGAZ 2023: SRM University Delhi NCR Sonepat's

**Aagaz 2k23** was the lively freshers' party organized by SRM University, Sonepat, to welcome the new batch of students. The event featured vibrant decor, cultural performances, talent competitions like **Mr. and Ms. Fresher**, and energetic activities such as dance, singing, and fashion shows. Special attractions included guest performances and a DJ night, creating a festive atmosphere where students, faculty, and seniors bonded and celebrated together. It was a perfect blend of talent, fun, and camaraderie!

MR. AAGAAZ title was one by Amitoj Singh

MS. AAGAAZ title was one by Anshika Rai

MR. PERSONALITY title was one by Lakshay Kaushik

MR. WELL DRESSED title was one by Aryan

MISS. WELL DRESSED title was one by Sanya Jain