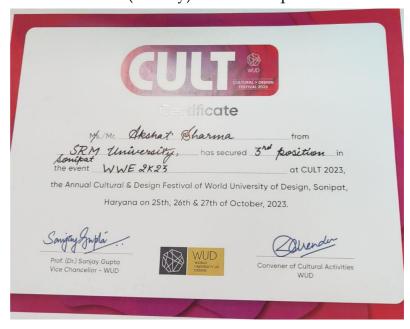

1. Abhishayant(Tarang) - 1st position under the category of ONE MIC ONE VOICE

2. Akshat Sharma (Duality)-Secured 3rd position in the event WWE 2k23.

Divyansh Raghav Chirag Rishit

4.Devraj Santhaliya (Kalakaksh)- Secured 2<sup>nd</sup> position in the event Sketch Noir