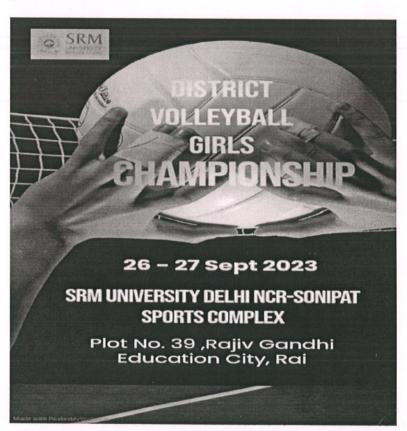

Established under Haryana Private University Act 2006 as amended by Act no 8 of 2013 and recognized by  $UGC\ u/s\ 2(f)$  of  $UGC\ Act,\ 1956$ 

| Second | Team(Volle yball) | (Open<br>Tournament)                         | District Volleyball Championship held at SRM University, Sonepat on 26th & 27th September 2023 | Deepansi u  Kartik Vyas  Jatin  Vipanshu Bisht  Deepansi u  Shubham  Lakshay khapra |
|--------|-------------------|----------------------------------------------|------------------------------------------------------------------------------------------------|-------------------------------------------------------------------------------------|
| First  | Individual        | Inter-<br>University<br>(Open<br>Tournament) | CULT-Fest,25th<br>to 27th Oct.2023<br>held at WUD<br>University,<br>Sonepat                    | Dhruv<br>Sharma                                                                     |
| First  | Team              | Inter-<br>University<br>(Open<br>Tournament) | CULT-Fest,25th<br>to 27th Oct.2023<br>held at WUD<br>University,<br>Sonepat                    | Deepansl<br>u<br>Ritik<br>Kartik<br>Vyas                                            |