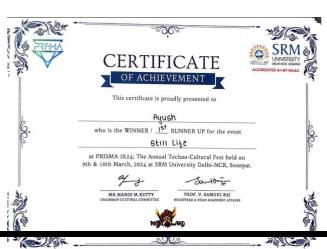

Contra winner was titled to Lakshay Aggarwal in Prisma2k24

Runner Up Still Life was titled to Ayush in Prisma2k24