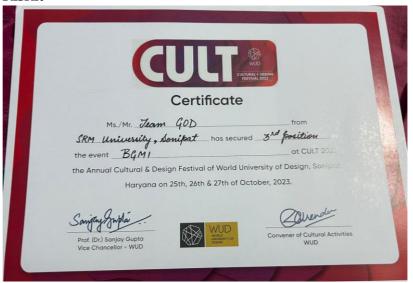

31. BGMI winners were titled to [Divyansh Singh, Raghav Gautam, Chirag, Rishit Basra] in Prisma s2k24

Super Mario winner was titled to Sahil Ahuja in Prisma2k24

Road Rash winner was titled to Pratham in Prisma2k24