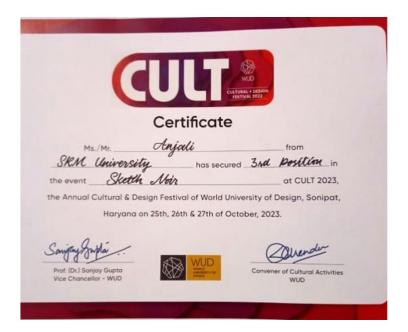

y contests, and dramatic arts. The talented students of SRM University, showcased their exceptional skills at WUD CULT and emerged victorious. Their performance stood out for its creativity, synchronization, and emotional impact, earning them accolades and adding another feather to their cap. This win not only highlights their dedication and hard work but also strengthens SRM University's reputation for fostering artistic excellence.

1. Abhishayant(Tarang) - 1st position under the category of ONE MIC ONE VOICE



2. Akshat Sharma (Duality)-Secured 3rd position in the event WWE 2k23.



Divyansh Raghav Chirag Rishit



4.Devraj Santhaliya (Kalakaksh)- Secured 2<sup>nd</sup> position in the event Sketch Noir



5. Anjali(Kalakaksh)- Secured 3<sup>rd</sup> position in the event Sketch Noir



### **NIIT SKOAR Gaming Club-**

The **NIIT SKOAR Gaming Club** is a dynamic and vibrant community for gaming enthusiasts at NIIT. It provides a platform for students passionate about video games, e-sports, and gaming culture to come together, compete, and share their interests. The club organizes events like gaming tournaments, LAN parties, and workshops on game development, offering members opportunities to showcase their skills and learn about the gaming industry.

1,Divyansh Singh (Duality)-Won the Skoar event in NIIT University





# **CERTIFICATE**

→ OF APPRECIATION →

POWERED BY

## **GIGABYTE**



p-link

Cyber Security Partner:

kaspersky

THE CERTIFICATE IS PRESENTED TO

DIVYANSH SINGH

OF TEAM \_\_\_\_\_THE \_\_\_\_ DUALITY\_\_\_\_ FOR WINNING THE

SKOAR! COLLEGE GAMING CLUB