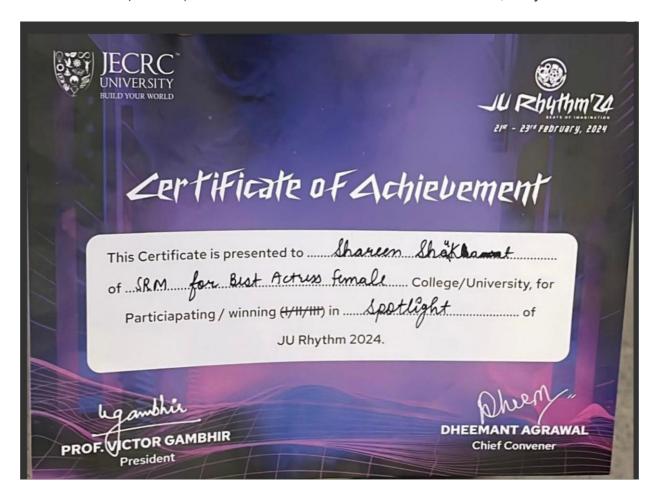

### **JECRC University JU RYTHM**

**Rhythm**, the cultural fest of **JECRC University**, is a vibrant celebration of art, culture, and talent. Known for its energetic atmosphere, the fest features an array of events, including musical performances, dance competitions, drama, fashion shows, and literary contests. It serves as a platform for students to showcase their creativity and skills while fostering collaboration and cultural exchange. With star-studded evenings, interactive workshops, and diverse participation, **Rhythm** is a highlight in the university's calendar, attracting students from across the region to come together and create unforgettable memories.

1. Shareen(Aabhas)-Secured the title for Best Actress Female In JU Rythm