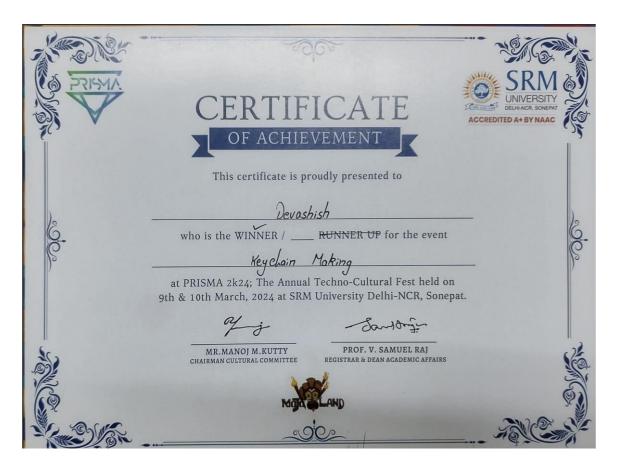

6. Srijug won the Tattoo making painting competition

9. Devashish won the Best out of Waste competition

10. Devashish won the key chain making competition

11. Shriya won the Anime Style Sketcch Competition