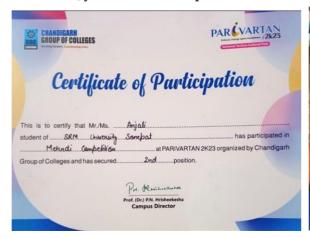

Established under Haryana Private University Act 2006 as amended by Act no 8 of 2013 and recognized by  $UGC\ u/s\ 2(f)$  of  $UGC\ Act,\ 1956$ 

| Second Position<br>(Sketch Noir)                      | Individual | Inter-University |                                                                                     | Anjali                                           |
|-------------------------------------------------------|------------|------------------|-------------------------------------------------------------------------------------|--------------------------------------------------|
| Runner Up - Second<br>Position<br>(Instrumental)      | Individual | Inter-University | OASIS 2K23<br>(BITS PILANI)<br>Held on 29<br>October 2023                           | Amitoj                                           |
| Winner (BGMI)                                         | Individual |                  | The Damru Fest<br>(Rishihood<br>University) held                                    | Divyansh<br>Singh                                |
| Winner - First position                               | Team       | Inter-University | on 29 November<br>2024                                                              | Divyansh Singh Rishit Basra Chirag Raghav Gautam |
| Second Position<br>(Mehendi)                          | Individual | Inter-University | CGC Parivartan-<br>National Techno<br>Cultural Fest                                 | Anjali                                           |
| Winner - First<br>Position                            | Individual | Inter-University | organised by<br>Chandigarh<br>Group Of<br>Colleges<br>held on 30-31<br>October 2023 | Ishan Jyoti                                      |
| Runner Up Second<br>position (On Spot<br>Photography) | Individual | Inter-University | PANORAMA'24<br>(Janki Devi<br>Memorial<br>College)<br>held on 10 April<br>2024      | Insaf<br>Rehman                                  |